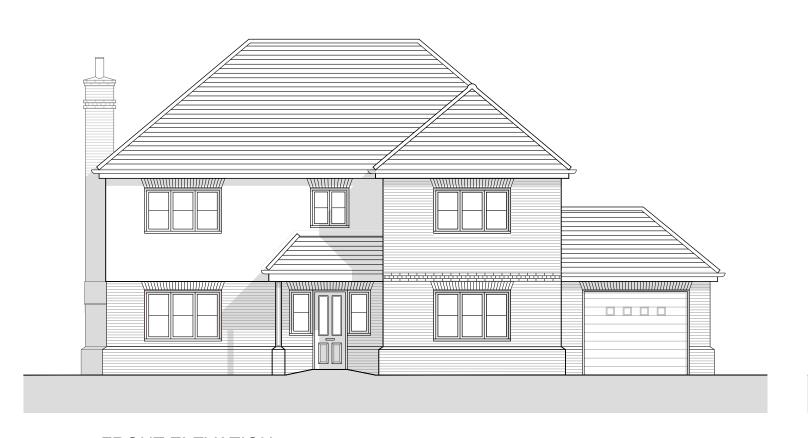

FRONT ELEVATION

SIDE ELEVATION

| MR R. STED-SMITH         | PLANNING          |                  |                |                |            |               |
|--------------------------|-------------------|------------------|----------------|----------------|------------|---------------|
| DANEDALE STABLES,        | Drawn By<br>MM    | Checked By<br>JB | Date<br>Oct 19 | Scale<br>1:100 | Size<br>A3 | Revision<br>- |
| CHEQUERS ROAD, SHEERNESS | PLOT 2 ELEVATIONS |                  |                |                |            |               |